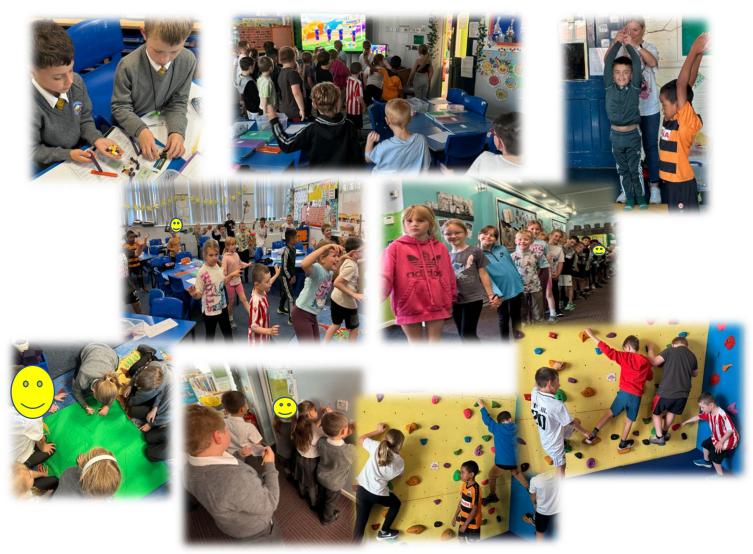

### Welcome back!

It has been lovely to see all of the chatter, laughter and wonderful smiles as we come together for another busy half term ahead.

We have launched our new text called 'Meesha Makes Friends' and we have shown how amazing we are at working with numbers to 20.

Last Friday, we had a great day enjoying many different activities including yoga, traversing, dancing and using the parachute. The children had lots of fun by working together as a team!

Royal Walk, Cheadle, Staffordshire. \$T10 1QA. Telephone: 01538 702355 opt 5. E-mail: office@bishoprawle.staffs.sch.uk