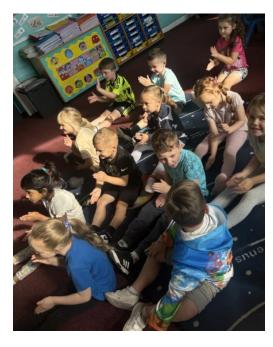

In Science, the children have been learning about sound and have even completed a sound walk around school!

Finally, the children thoroughly enjoyed our wellbeing day last Friday, taking part in a range of activities; traversing, parachute games, dance, yoga and mindfulness colouring!