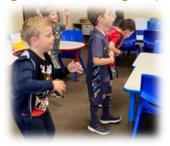

Last Friday, we had a great day enjoying many different activities including yoga, traversing, dancing and using the parachute. The children had lots of fun by working together as a team!

Royal Walk, Cheadle, Staffordshire. \$T10 1QA. Telephone: 01538 702355 opt 5. E-mail: office@bishoprawle.staffs.sch.uk

Take a look at what we got up to on our fabulous team building and well-being day...

Royal Walk, Cheadle, Staffordshire. ST10 1QA. Telephone: 01538 702355 opt 5. E-mail: office@bishoprawle.staffs.sch.uk

In Science, the children have been learning about sound and have even completed a sound walk around school!

Finally, the children thoroughly enjoyed our wellbeing day last Friday, taking part in a range of activities; traversing, parachute games, dance, yoga and mindfulness colouring!