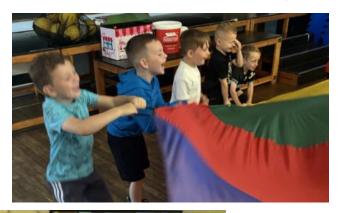

Last Friday, we had a great day enjoying many different activities including yoga, traversing, dancing and using the parachute. The children had lots of fun by working together as a team!

Royal Walk, Cheadle, Staffordshire. \$T10 1QA. Telephone: 01538 702355 opt 5. E-mail: office@bishoprawle.staffs.sch.uk

In Science, the children have been learning about sound and have even completed a sound walk around school!

Finally, the children thoroughly enjoyed our wellbeing day last Friday, taking part in a range of activities; traversing, parachute games, dance, yoga and mindfulness colouring!