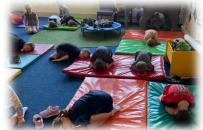

Last Friday, we had a great day enjoying many different activities including yoga, traversing, dancing and using the parachute. The children had lots of fun by working together as a team!

Royal Walk, Cheadle, Staffordshire. \$T10 1QA. Telephone: 01538 702355 opt 5. E-mail: office@bishoprawle.staffs.sch.uk

Take a look at what we got up to on our fabulous team building and well-being day...

Royal Walk, Cheadle, Staffordshire. ST10 1QA. Telephone: 01538 702355 opt 5. E-mail: office@bishoprawle.staffs.sch.uk

In Science, the children have been learning about sound and have even completed a sound walk around school!

Finally, the children thoroughly enjoyed our wellbeing day last Friday, taking part in a range of activities; traversing, parachute games, dance, yoga and mindfulness colouring!