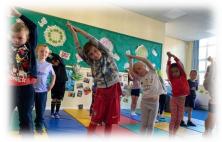

### **Violet Class**

I have had such a wonderful couple of weeks getting to know the amazing members of Violet Class – who have all made me feel so welcome! They have been absolutely amazing me with their fantastic maths skills, solving some really tricky place value problems. We have been writing our own information texts based on the experiences of Dame Floella Benjamin as she travelled to Britain in the 1960's, and thinking about what it might have been like to have been caught up in the Blitz in 1940's London with our guided reading text "When We Were Heroes". Last Friday was our team building day – where the children wowed me with their dance moves and showed how flexible they were in the yoga room! Thank you all so much for making my first two weeks at Bishop Rawle so utterly brilliant!