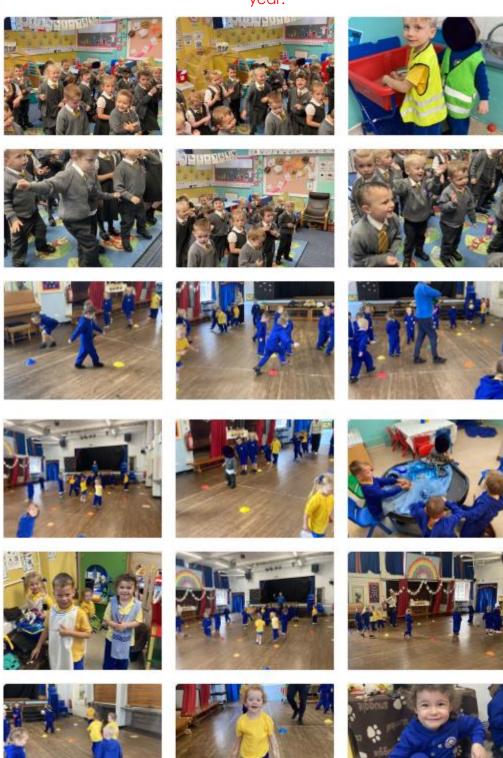

Last Friday, we had a great day enjoying many different activities including yoga, traversing, dancing and using the parachute. The children had lots of fun by working together as a team!

Royal Walk, Cheadle, Staffordshire. \$T10 1QA. Telephone: 01538 702355 opt 5. E-mail: office@bishoprawle.staffs.sch.uk

Take a look at what we got up to on our fabulous team building and well-being day...

Royal Walk, Cheadle, Staffordshire. ST10 1QA. Telephone: 01538 702355 opt 5. E-mail: office@bishoprawle.staffs.sch.uk

In Science, the children have been learning about sound and have even completed a sound walk around school!

Finally, the children thoroughly enjoyed our wellbeing day last Friday, taking part in a range of activities; traversing, parachute games, dance, yoga and mindfulness colouring!

### **Violet Class**

I have had such a wonderful couple of weeks getting to know the amazing members of Violet Class – who have all made me feel so welcome! They have been absolutely amazing me with their fantastic maths skills, solving some really tricky place value problems. We have been writing our own information texts based on the experiences of Dame Floella Benjamin as she travelled to Britain in the 1960's, and thinking about what it might have been like to have been caught up in the Blitz in 1940's London with our guided reading text "When We Were Heroes". Last Friday was our team building day – where the children wowed me with their dance moves and showed how flexible they were in the yoga room! Thank you all so much for making my first two weeks at Bishop Rawle so utterly brilliant!