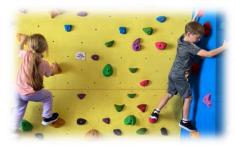

Last Friday, we had a great day enjoying many different activities including yoga, traversing, dancing and using the parachute. The children had lots of fun by working together as a team!

Royal Walk, Cheadle, Staffordshire. \$T10 1QA. Telephone: 01538 702355 opt 5. E-mail: office@bishoprawle.staffs.sch.uk

In Science, the children have been learning about sound and have even completed a sound walk around school!

Finally, the children thoroughly enjoyed our wellbeing day last Friday, taking part in a range of activities; traversing, parachute games, dance, yoga and mindfulness colouring!