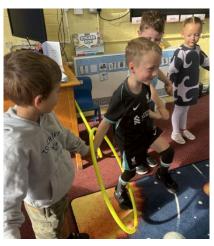

Last Friday, we had a great day enjoying many different activities including yoga, traversing, dancing and using the parachute. The children had lots of fun by working together as a team!

Royal Walk, Cheadle, Staffordshire. \$T10 1QA. Telephone: 01538 702355 opt 5. E-mail: office@bishoprawle.staffs.sch.uk

Take a look at what we got up to on our fabulous team building and well-being day...

Royal Walk, Cheadle, Staffordshire. ST10 1QA. Telephone: 01538 702355 opt 5. E-mail: office@bishoprawle.staffs.sch.uk