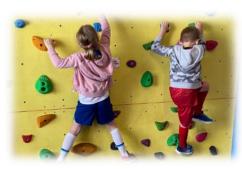

Last Friday, we had a great day enjoying many different activities including yoga, traversing, dancing and using the parachute. The children had lots of fun by working together as a team!

Royal Walk, Cheadle, Staffordshire. \$T10 1QA. Telephone: 01538 702355 opt 5. E-mail: office@bishoprawle.staffs.sch.uk

In Science, the children have been learning about sound and have even completed a sound walk around school!

Finally, the children thoroughly enjoyed our wellbeing day last Friday, taking part in a range of activities; traversing, parachute games, dance, yoga and mindfulness colouring!