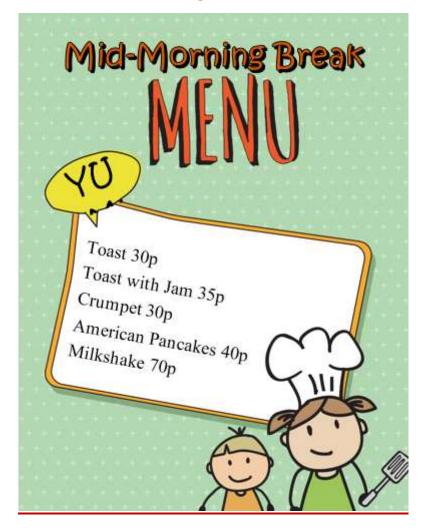

### **Mid-Morning Snack Prices.**

School Drive, Oakamoor, Staffordshire, ST10 3DQ. Tel: 01538 702355 (option 2). Email: office@valley.staffs.sch.uk.